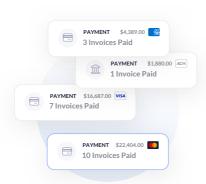

## Credit Card & ACH Payments

Make secure payments effortlessly.

- Supports All Major Credit Cards & Banks
- 100% Guaranteed Security
- Quick, Easy Checkout Process