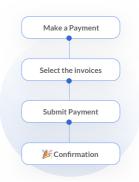

## Credit Card & ACH Payments

Make secure payments effortlessly.

- Supports All Major Credit Cards & Banks
- 100% Guaranteed Security
- Quick, Easy Checkout Process